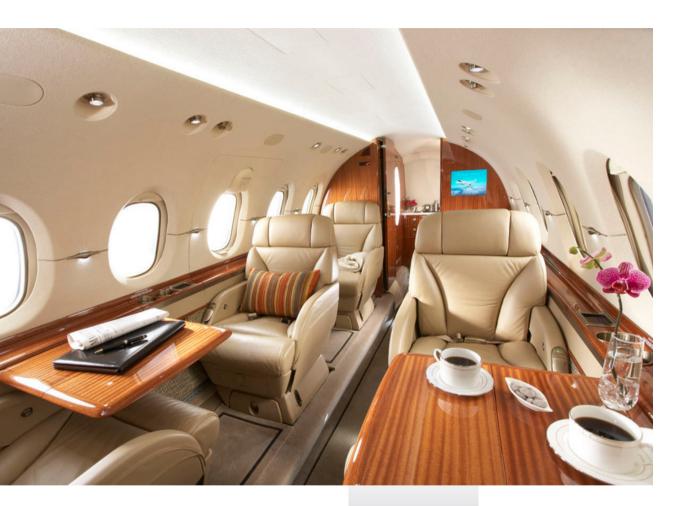

### CABIN DESCRIPTION

The cabin of the 900xp has a single-aisle two-zone typical configuration with up to three (3) tables, up to four (4) club seats, and one (1) divan that seats three (3) passengers. In the front of the jet is the main luggage compartment and galley. The aft of the jet has a lavatory and additional luggage storage.

### **CABIN DIMENSIONS**

Height: 5' 9" Width: 6' Length: 21' 3"

### **SEATING**

8 passengers