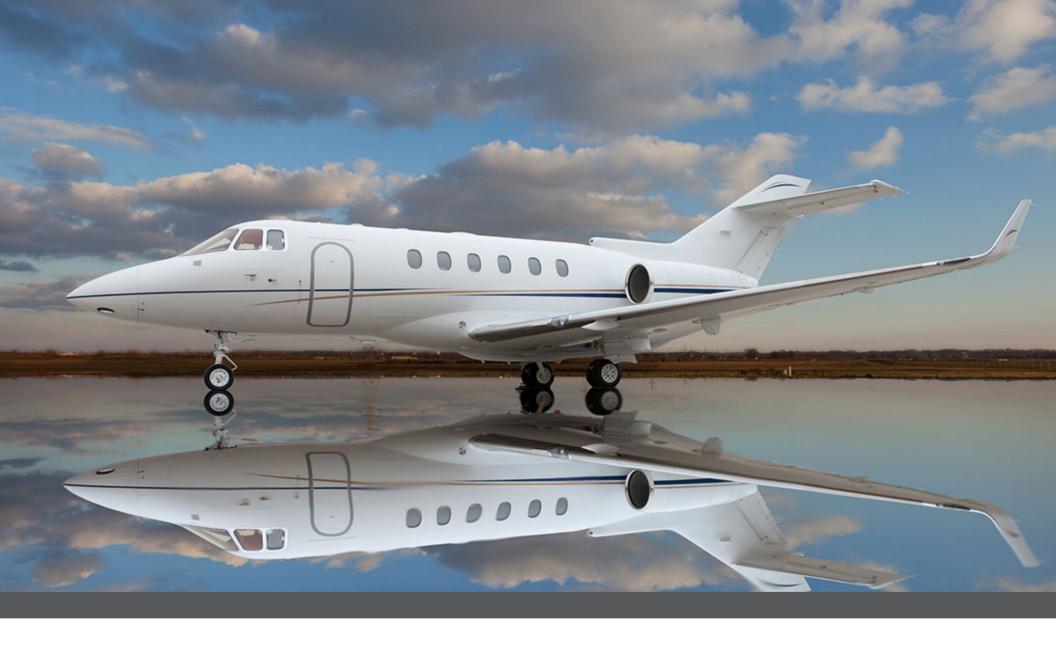

HAWKER 900XP www.elevatejet.com

# HAWKER 900XP



# ELEVATE

### CABIN DESCRIPTION

The cabin of the 900xp has a single-aisle two-zone typical configuration with up to three (3) tables, up to four (4) club seats, and one (1) divan that seats three (3) passengers. In the front of the jet is the main luggage compartment and galley. The aft of the jet has a lavatory and additional luggage storage.

### **CABIN DIMENSIONS**

Height: 5' 9" Width: 6' Length: 21' 3"

## LUGGAGE CAPACITY

50 cu ft

### **SEATING**

8 passengers

### **NBAA RANGE**

2.949 nm

## **CERTIFIED CEILING**

41,000 ft

### YOM

2006

### W/IEI

Thrane & Thrane Aviator 200 Broadband Wi-Fi system

### **AVIONICS**

Collins Pro-Line 21

### **INSURANCE**

This plane has \$500,000,000 liability insurance