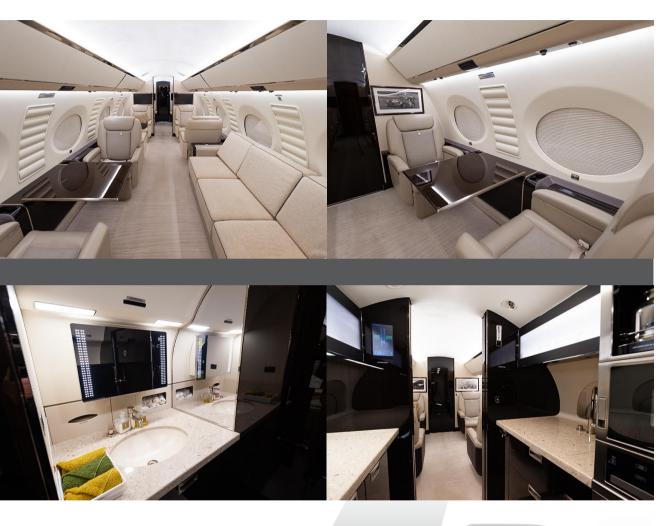

## CABIN DESCRIPTION

The cabin of the Gulfstream G650 has a four-zone configuration with up to five (5) fold-out tables, up to twelve (12) club seats, and up to two (2) divans. It also comaes with sixteen (16) panoramic oval windows. Forward galley and standard lavatory located aft of the main cabin.

## CABIN DIMENSIONS

Height: 6' 3" Width: 8'2" Length: 46' 10"

LUGGAGE CAPACITY

195 cubic feet

SEATING Seats 13 passengers

NBAA RANGE 7,000 nm

CERTIFIED CEILING 51,000'

**YOM** 2009