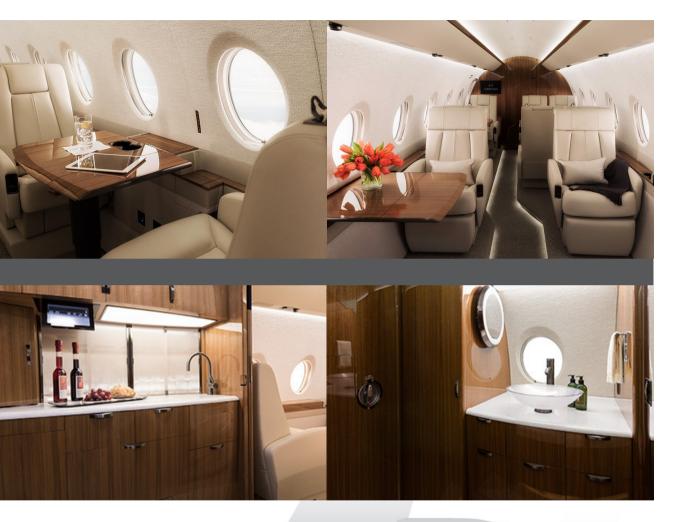

## CABIN DESCRIPTION

The cabin of the Gulfstream G280 has a two-zone typical configuration with up to three (3) tables, up to eight (8) club seats, and up to one (1) divan. It also comes with eighteen (18) oval windows. Forward galley and standard lavatory located aft of the main cabin.

## CABIN DIMENSIONS

Height: 6' 3" Width: 7' 2" Length: 25' 10"

LUGGAGE CAPACITY

154 cubic feet

SEATING Seats 9 passengers

NBAA RANGE 3,400 nm

CERTIFIED CEILING 45,000'

**YOM** 2012