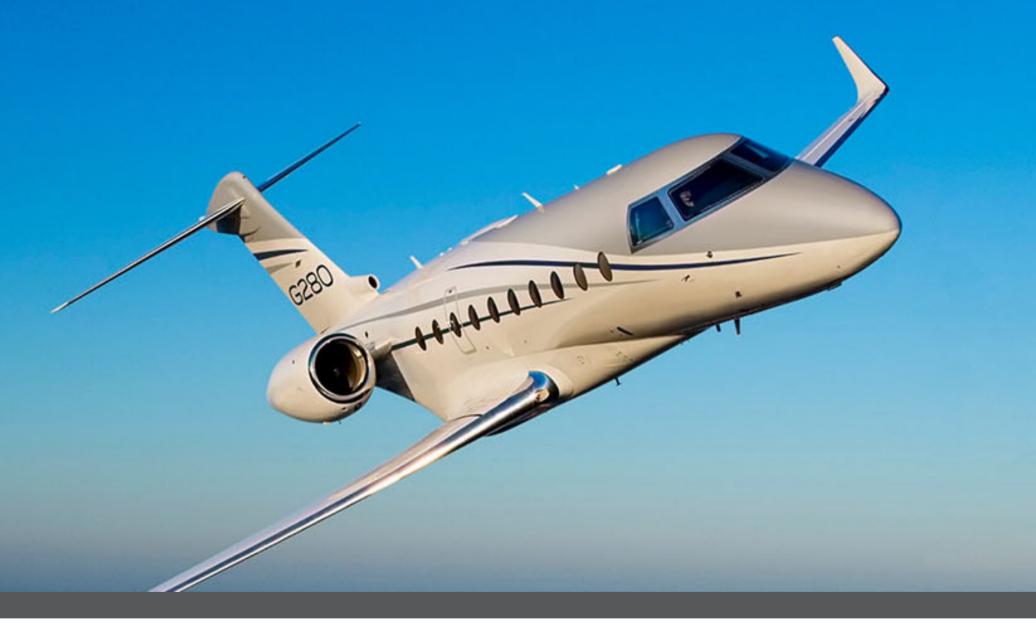

## GULFSTREAM G280

Γ





## CABIN DESCRIPTION

The cabin of the Gulfstream G280 has a two-zone typical configuration with up to three (3) tables, up to eight (8) club seats, and up to one (1) divan. It also comes with eighteen (18) oval windows. Forward galley and standard lavatory located aft of the main cabin.

## CABIN DIMENSIONS

Height: 6' 3" Width: 7' 2" Length: 25' 10"

LUGGAGE CAPACITY

154 cubic feet

SEATING Seats 9 passengers

NBAA RANGE 3,400 nm

CERTIFIED CEILING 45,000'

**YOM** 2012

WIFI Viasat's Ka-band Global Aero Terminal 5510

AVIONICS Gulfstream PlaneView 250

INSURANCE This plane has \$500,000,000 liability insurance



www.elevatejet.com

FAA: 3LJA9830