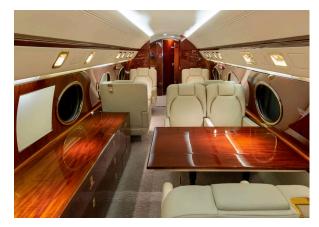

## CABIN DESCRIPTION

This Ultra Long Range jet features a spacious interior and is a refined getaway above the clouds where supreme comfort meets high design and innovation. With up to three living areas to work, dine, entertain and relax, the Gulfstream Cabin Experience caters to every need.

## CABIN DIMENSIONS

Height: 6' 2" Width: 7' 4" Length: 43' 11"

LUGGAGE CAPACITY 226 cubic feet

SEATING Seats 15 passengers

NBAA RANGE 7,480 nm

CERTIFIED CEILING 41,000'

YEAR OF MODEL 2001

WIFI Ka-band High-Speed