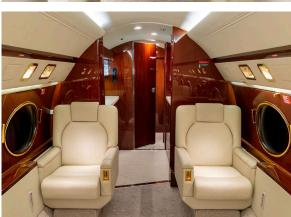

## CABIN DESCRIPTION

This Ultra Long Range jet features a spacious interior and is a refined getaway above the clouds where supreme comfort meets high design and innovation. With up to three living areas to work, dine, entertain and relax, the Gulfstream Cabin Experience caters to every need.