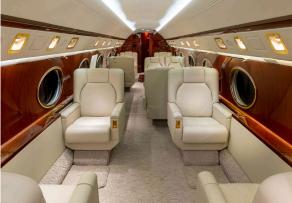

## CABIN DESCRIPTION

This Ultra Long Range jet features a spacious interior and is a refined getaway above the clouds where supreme comfort meets high design and innovation. With up to three living areas to work, dine, entertain and relax, the Gulfstream Cabin Experience caters to every need.

## CABIN DIMENSIONS

Height: 6' 2" Width: 7' 4" Length: 43' 11"

LUGGAGE CAPACITY 226 cubic feet

SEATING Seats 15 passengers

NBAA RANGE 7,480 nm

CERTIFIED CEILING 41,000'

YEAR OF MODEL 2001

WIFI Ka-band High-Speed