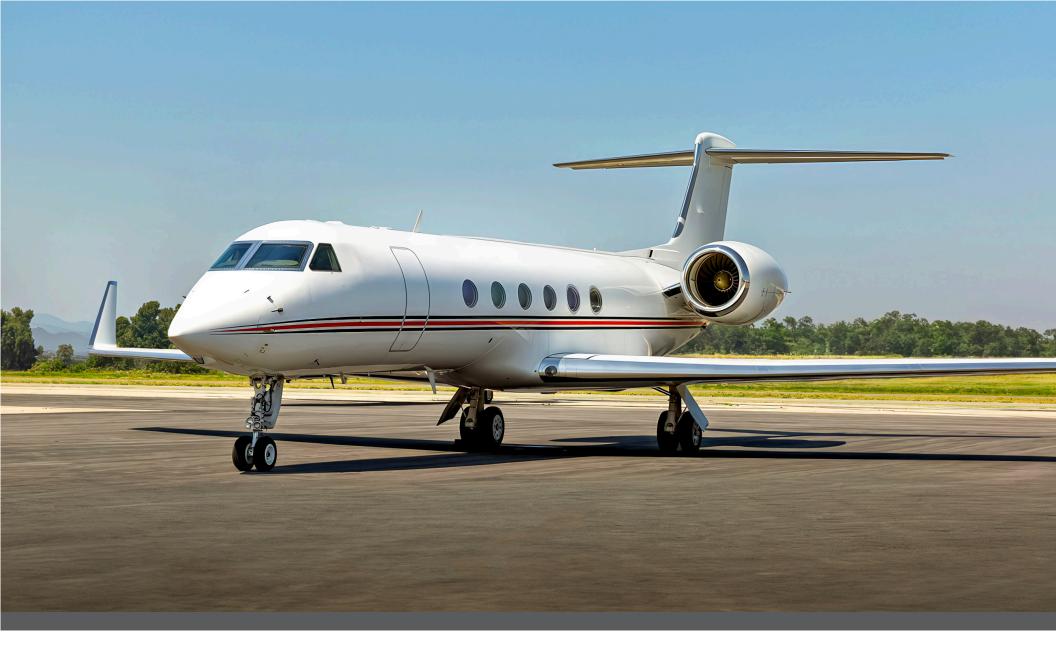

## GULFSTREAM G-V

## CABIN DESCRIPTION

This Ultra Long Range jet features a spacious interior and is a refined getaway above the clouds where supreme comfort meets high design and innovation. With up to three living areas to work, dine, entertain and relax, the Gulfstream Cabin Experience caters to every need.

## CABIN DIMENSIONS

Height: 6' 2" Width: 7' 4" Length: 43' 11"

LUGGAGE CAPACITY 226 cubic feet

SEATING Seats 15 passengers

NBAA RANGE 7,480 nm

CERTIFIED CEILING 41,000'

YEAR OF MODEL 2001

WIFI Ka-band High-Speed