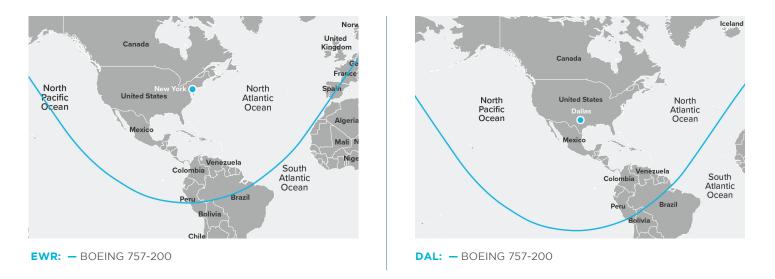

# CABIN DIMENSIONS Height: 6' 11" Width: 11' 7" Length: 118'

LUGGAGE CAPACITY 1670 cubic feet

MAX CARGO PAYLOAD 26,000 lbs