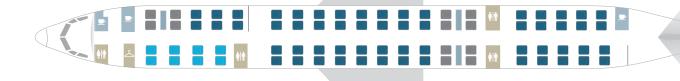

# 78 SEATS TOTAL:

8 PREMIUM BUSINESS CLASS (58" PITCH)

- 58 BUSINESS CLASS (45"-52" PITCH)
- 12 CLUB SEATS

### SEATING

78 business, 2x2 seating 3 areas of club style seating with tables In-seat power at every seat