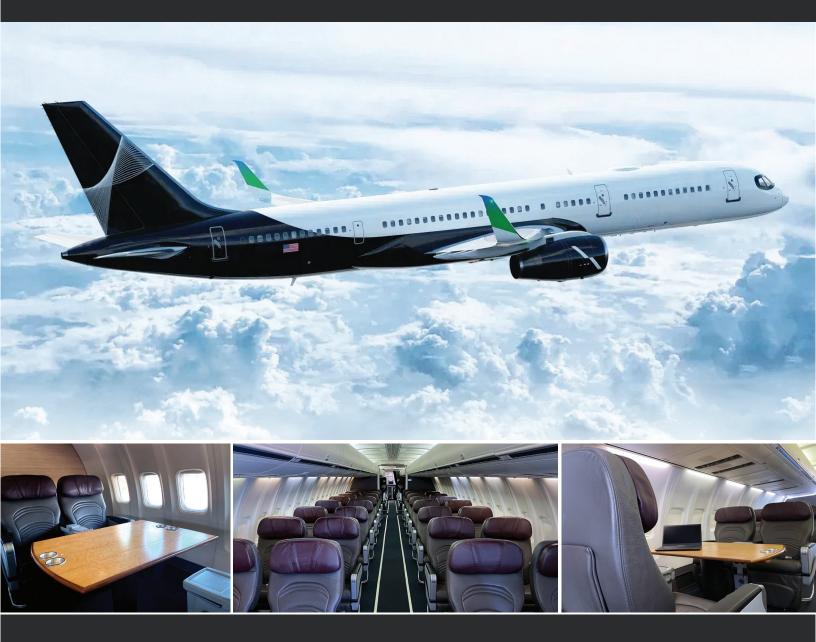

# BOEING 757-200

**REFURBISHED IN 2024** 

www.elevatejet.com

# 78 SEATS TOTAL:

8 PREMIUM BUSINESS CLASS (58" PITCH)

- 58 BUSINESS CLASS (45"-52" PITCH)
- 12 CLUB SEATS

### CABIN DESCRIPTION

4 lavatories 2 full galleys with large ovens

### SEATING

78 business, 2x2 seating 3 areas of club style seating with tables In-seat power at every seat