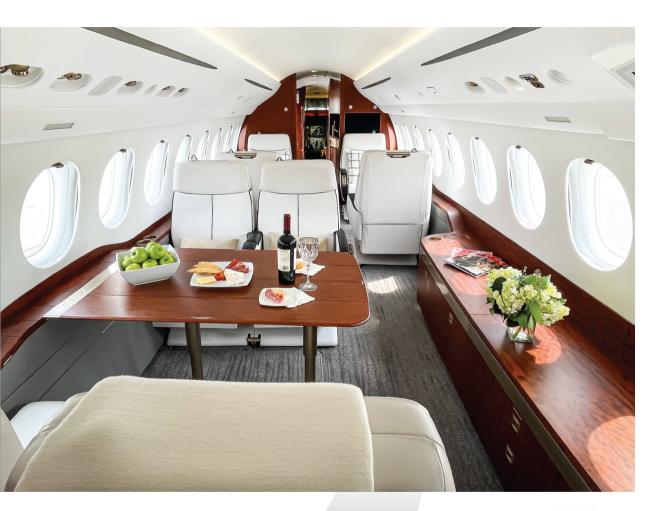

### CABIN DESCRIPTION

Dassault's Falcon 7X is a fast tri-jet business jet that partnered with BMW Group to design its floor-plans and interiors. The result is a beautiful, functional, and quiet aircraft recognized with awards from The Chicago Athenaeum and The European Centre for Architecture Art Design. The 7X has clean, reliable engines and superior handling capabilities, providing safety and a smooth, quiet ride.

### **SEATING**

Seats 14 passengers Sleeps 6 passengers