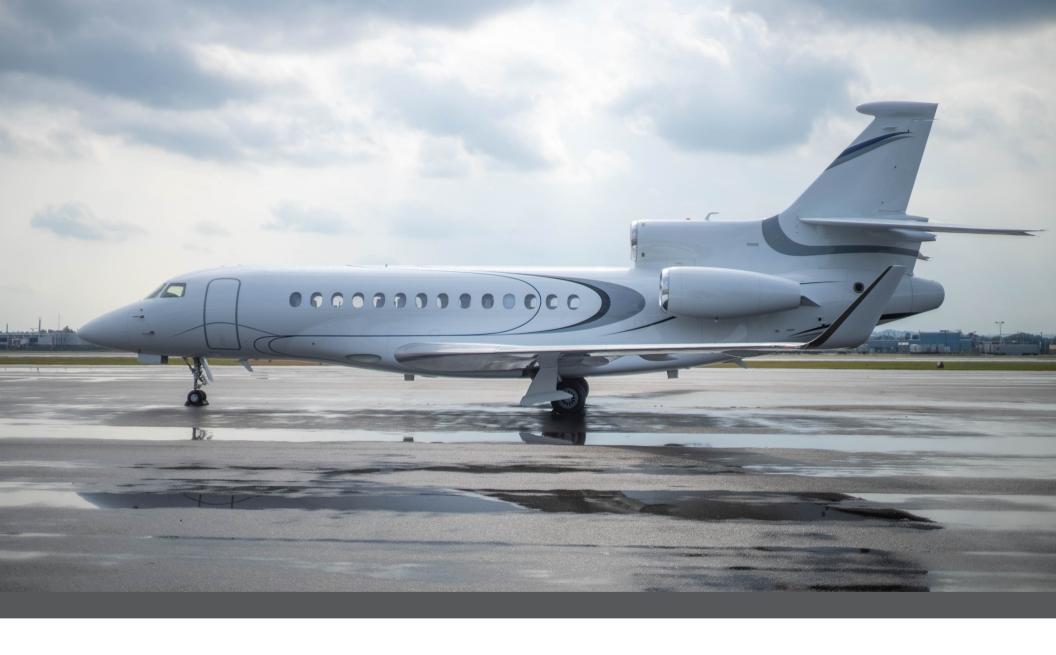

# DASSAULT FALCON 7X

### CABIN DESCRIPTION

Dassault's Falcon 7X is a fast tri-jet business jet that partnered with BMW Group to design its floor-plans and interiors. The result is a beautiful, functional, and quiet aircraft recognized with awards from The Chicago Athenaeum and The European Centre for Architecture Art Design. The 7X has clean, reliable engines and superior handling capabilities, providing safety and a smooth, quiet ride.