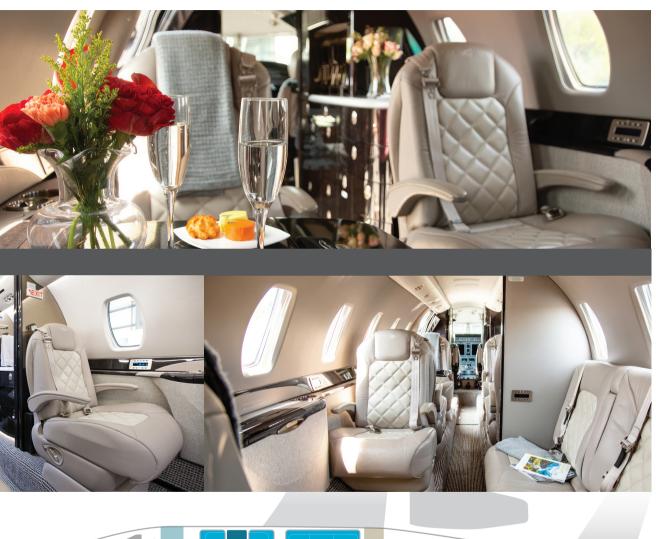

#### CABIN DESCRIPTION

The cabin of the Citation Sovereign has a two-zone typical configuration with up to four (4) tables, up to eight (8) club seats, and up to one (1) divan. It also comaes with fourteen (14) oval windows. Forward galley and standard lavatory located aft of the main cabin.

#### **CABIN DIMENSIONS**

Height: 5' 8" Width: 5' 6" Length: 25' 3"