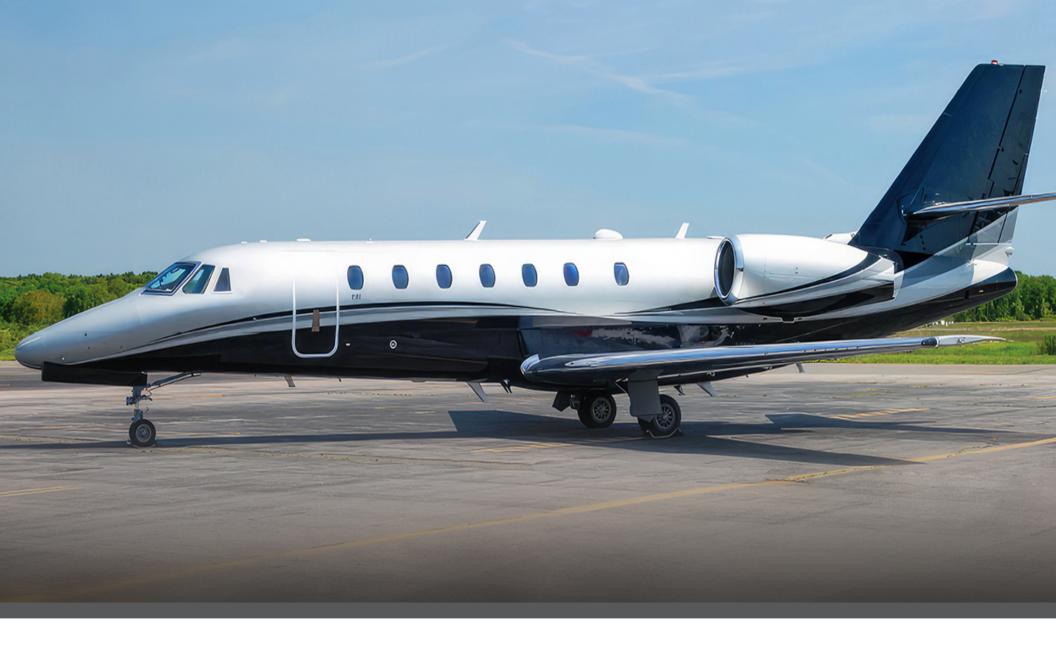

# CESSNA CITATION SOVEREIGN

www.elevatejet.com

# CESSNA CITATION SOVEREIGN





#### CABIN DESCRIPTION

The cabin of the Citation Sovereign has a two-zone typical configuration with up to four (4) tables, up to eight (8) club seats, and up to one (1) divan. It also comaes with fourteen (14) oval windows. Forward galley and standard lavatory located aft of the main cabin.

#### **CABIN DIMENSIONS**

Height: 5' 8" Width: 5' 6" Length: 25' 3"

#### LUGGAGE CAPACITY

115 cubic feet

## **SEATING**

Seats 8 passengers

#### **NBAA RANGE**

2,664 nm

## **CERTIFIED CEILING**

47,000'

#### YOM

2002

#### WIFI

Aircell's high-speed in-flight internet service

#### **AVIONICS**

Honeywell Primus EPIC

#### **INSURANCE**

This plane has \$500,000,000 liability insurance