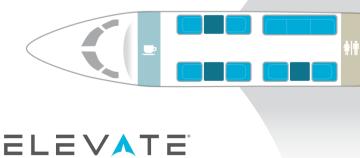

#### CABIN DESCRIPTION

The cabin of the Citation Sovereign has a two-zone typical configuration with up to four (4) tables, up to eight (8) club seats, and up to one (1) divan. It also comaes with fourteen (14) oval windows. Forward galley and standard lavatory located aft of the main cabin.

## **SEATING**

Seats 8 passengers