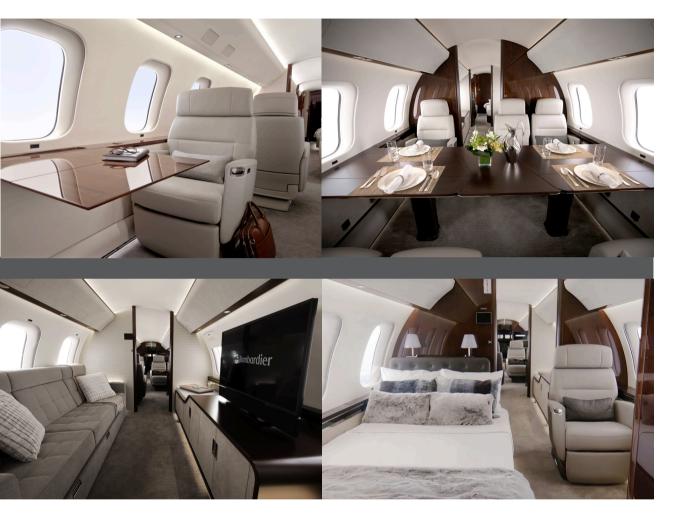

## CABIN DESCRIPTION

The Global 7500 is a large cabin business jet making it ideal for extended international travel. This luxurious globetrotter seats 16 passengers, sleeps up to 9 and offers complimentary high-speed Starlink WIFI. Other highlights include an entertainment system, a kitchen area and separate crew rest area.