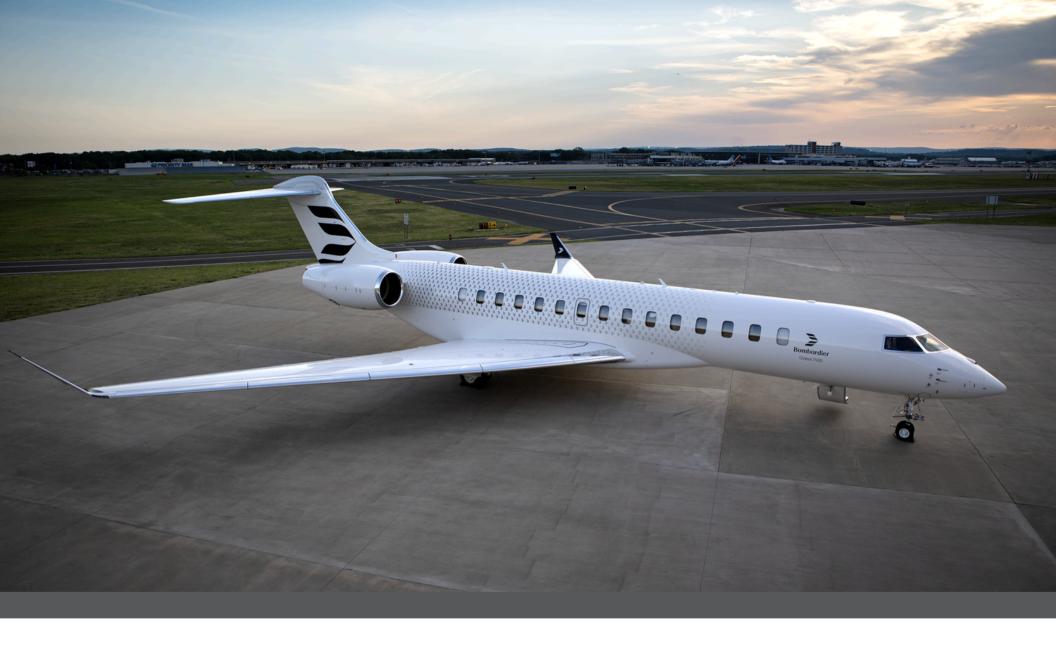

## CABIN DESCRIPTION

The Global 7500 is a large cabin business jet making it ideal for extended international travel. This luxurious globetrotter seats 16 passengers, sleeps up to 9 and offers complimentary high-speed Starlink WIFI. Other highlights include an entertainment system, a kitchen area and separate crew rest area.