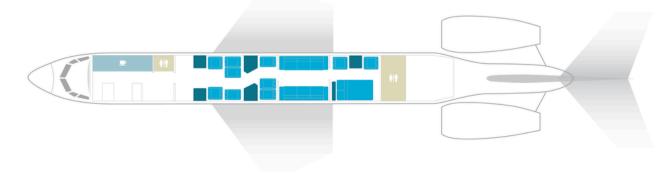

## CABIN DESCRIPTION

The Global 7500 is a large cabin business jet making it ideal for extended international travel. This luxurious globetrotter seats 16 passengers, sleeps up to 9 and offers complimentary high-speed Starlink WIFI. Other highlights include an entertainment system, a kitchen area and separate crew rest area.

#### **SEATING**

16